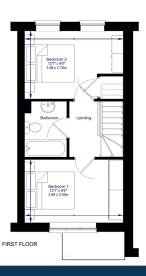

## **Bowmont**

2 Bedroom House (633 sq.ft)



## **Bowmont**

2 Bedroom House (633 sq.ft)





MISREPRESENTATION ACT: Watermills One Ltd and LSL New Homes Ltd for themselves and for the vendors or lessors of this property, whose agents they are give notice that: a) all particulars are set out as general outline only for the guidance of intending purchasers or lessees, and do not comprise part of an offer or contract. b) all descriptions, dimensions, references to condition and necessary permissions for use and occupation, and other details are given in good faith and are believe to be correct but any intending purchasers or tenants should not rely on them as statements or representations of fact but must satisfy themselves by inspection or otherwise as to the correctness of each of them; c) no person in the employment of Watermills One Ltd and LSL New Homes Ltd has any authority t