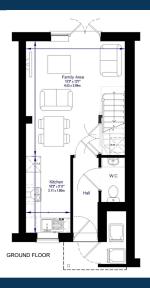

## **Bowmont**

2 Bedroom House (633 sq.ft)



## **Bowmont**

2 Bedroom House (633 sq.ft)





MISREPRESENTATION ACT: Watermills One Ltd and LSL New Homes Ltd for themselves and for the vendors or lessors of this property, whose agents they are give notice that: a) all particulars are set out as general outline only for the guidance of intending purchasers or lessees, and do not comprise part of an offer or contract. b) all descriptions, dimensions, references to condition and necessary permissions for use and occupation, and other details are given in good faith and are believe to be correct but any intending purchasers or tenants should not rely on them as statements or representations of fact but must satisfy themselves by inspection or otherwise as to the correctness of each of them; c) no person in the employment of Watermills One Ltd and LSL New Homes Ltd has any authority