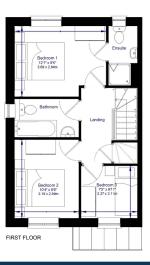

## **Ribble**

3 Bedroom House (816 sq.ft)

## Ribble

## 3 Bedroom House (816 sq.ft)

MISREPRESENTATION ACT: Watermills One Ltd and LSL New Homes Ltd for themselves and for the vendors or lessors of this property, whose agents they are give notice that: a) all particulars are set out as general outline only for the guidance of intending purchasers or lessees, and do not comprise part of an offer or contract. b) all descriptions, dimensions, references to condition and necessary permissions for use and occupation, and other details are given in good faith and are believe to be correct but any intending purchasers or tenants should not rely on them as statements or representations of fact but must satisfy themselves by inspection or otherwise as to the correctness of each of them; c) no person in the employment of Watermills One Ltd and LSL New Homes Ltd has any authority to make any representation of warranty whatsoever in relation to this profit.