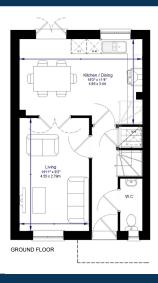

## **Ribble**

3 Bedroom House (816 sq.ft)

## Ribble

## 3 Bedroom House (816 sq.ft)

MISREPRESENTATION ACT: Watermills One Ltd and LSL New Homes Ltd for themselves and for the vendors or lessors of this property, whose agents they are give notice that: a) all particulars are set out as general outline only for the guidance of intending purchasers or lessees, and do not comprise part of an offer or contract. b) all descriptions, dimensions, references to condition and necessary permissions for use and occupation, and other details are given in good faith and are believe to be correct but any intending purchasers or tenants should not rely on them as statements or representations of fact but must satisfy themselves by inspection or otherwise as to the correctness of each of them; c) no person in the employment of Watermills One Ltd and LSL New Homes Ltd has any authority to make any representation of warranty whatsoever in relation to this profit.