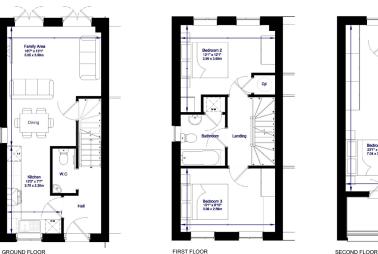

## **Eshton**

3 Bedroom House (1035 sq.ft)

## **Eshton**

## 3 Bedroom House (1035 sq.ft)

SECOND FLOOR

MISREPRESENTATION ACT: Watermills One Ltd and LSL New Homes Ltd for themselves and for the vendors or lessors of this property, whose agents they are give notice that: a) all particulars are set out as general outline only for the guidance of intending purchasers or lessees, and do not comprise part of an offer or contract. b) all descriptions, dimensions, references to condition and necessary permissions for use and occupation, and other details are give in good faith and are believe to be correct but any intending purchasers or tenants should not rely on them as statements or representations of fact but must satisfy themselves by inspection or otherwise as to the correctness of each of them. c) no person in the employment of Watermills One Ltd and LSL New Homes Ltd has any authority to make any representation of warranty whatsever in relation to this provider.