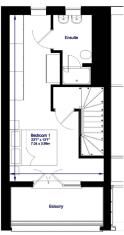

## **Eshton**

3 Bedroom House (1035 sq.ft)

## **Eshton**

## 3 Bedroom House (1035 sq.ft)

SECOND FLOOR

MISREPRESENTATION ACT: Watermills One Ltd and LSL New Homes Ltd for themselves and for the vendors or lessors of this property, whose agents they are give notice that: a) all particulars are set out as general outline only for the guidance of intending purchasers or lessees, and do not comprise part of an offer or contract. b) all descriptions, dimensions, references to condition and necessary permissions for use and occupation, and other details are give in good faith and are believe to be correct but any intending purchasers or tenants should not rely on them as statements or representations of fact but must satisfy themselves by inspection or otherwise as to the correctness of each of them. c) no person in the employment of Watermills One Ltd and LSL New Homes Ltd has any authority to make any representation of warranty whatsever in relation to this provider.