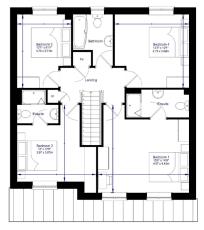

## **Newton** 4 Bedroom House (1494 sq.ft)

## Newton 4 Bedroom House (1494 sq.ft)

GROUND FLOOR

MISREPRESENTATION ACT: Watermills One Ltd and LSL New Homes Ltd for themselves and for the vendors or tessors of this property, whose agents they are give notice that: a) all particulars are set out as general outline only for the guidance of intending purchasers or lesses, and do not comprise part of an offer or contract: b) all descriptions, dimensions, references to condition and necessary permissions for use and occupation, and other details are given in good faith and are believe to be correct but any intending purchasers or tenants should not rely on them as statements or representations of fact but must satisfy themselves by inspection or otherwise as to the correctiones of each of them; c) no person in the employment of Watermills One Ltd and LSL. New Homes Ltd has any authority to make any representation of warranty whatsoever in relation to this property.