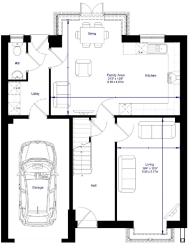

## **Newton** 4 Bedroom House (1494 sq.ft)

## Newton 4 Bedroom House (1494 sq.ft)

GROUND FLOOR

MISREPRESENTATION ACT: Watermills One Ltd and LSL New Homes Ltd for themselves and for the vendors or tessors of this property, whose agents they are give notice that: a) all particulars are set out as general outline only for the guidance of intending purchasers or lesses, and do not comprise part of an offer or contract: b) all descriptions, dimensions, references to condition and necessary permissions for use and occupation, and other details are given in good faith and are believe to be correct but any intending purchasers or tenants should not rely on them as statements or representations of fact but must satisfy themselves by inspection or otherwise as to the correctiones of each of them; c) no person in the employment of Watermills One Ltd and LSL. New Homes Ltd has any authority to make any representation of warranty whatsoever in relation to this property.