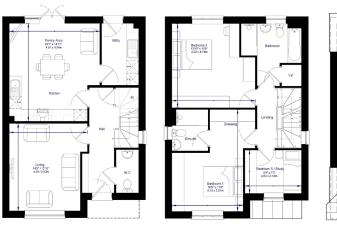

## **Finnington**

5 Bedroom House (1600 sq.ft)

GROUND FLOOR

FIRST FLOOR

SECOND FLOOR

MISREPRESENTATION ACT: Watermills One Ltd and LSL New Homes Ltd for themselves and for the vendors or lessors of this property, whose agents they are give notice that: a) all particulars are set out as general outline only for the guidance of intending purchasers or lessees, and do not comprise part of an offer or contract. b) all descriptions, dimensions, references to condition and necessary permissions for use and occupation, and other details are given in good faith and are believe to be correct but any intending purchasers or tenants should not rely on them as statements or representations of fact but must satisfy themselves by inspection or otherwise as to the correctness of each of them. c) no person in the employment of Watermills One Ltd and LSL New Homes Ltd has any authority to make any representation of warrany whatsever in relation to this property.