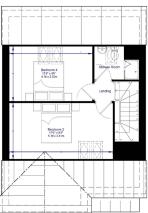

## **Finnington**

5 Bedroom House (1600 sq.ft)

GROUND FLOOR

FIRST FLOOR

SECOND FLOOR

MISREPRESENTATION ACT: Watermills One Ltd and LSL New Homes Ltd for themselves and for the vendors or lessors of this property, whose agents they are give notice that: a) all particulars are set out as general outline only for the guidance of intending purchasers or lessees, and do not comprise part of an offer or contract. b) all descriptions, dimensions, references to condition and necessary permissions for use and occupation, and other details are given in good faith and are believe to be correct but any intending purchasers or tenants should not rely on them as statements or representations of fact but must satisfy themselves by inspection or otherwise as to the correctness of each of them. c) no person in the employment of Watermills One Ltd and LSL New Homes Ltd has any authority to make any representation of warrany whatsever in relation to this property.