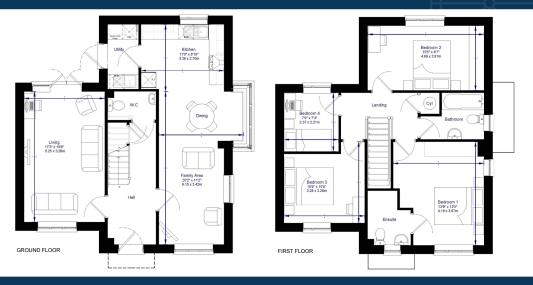

## Billingham 4 Bedroom House (1190 sq.ft)



## Billingham 4 Bedroom House (1190 sq.ft)



MISREPRESENTATION ACT: Watermills One Ltd and LSL New Homes Ltd for themselves and for the vendors or tessors of this property, whose agents they are give notice that: a) all particulars are set out as general outline only for the guidance of intending purchasers or lessees, and do not comprise part of an offer or contract: b) all descriptions, dimensions, references to condition and necessary permissions for use and occupation, and other details are given in good faith and are believe to be correct but any intending purchasers or tenants should not rely on them as statements or representations of fact but must satisfy themselves by inspection or otherwise as to the correct but any intending purchasers or tenants should not rely on them as statements or representations of fact but must s