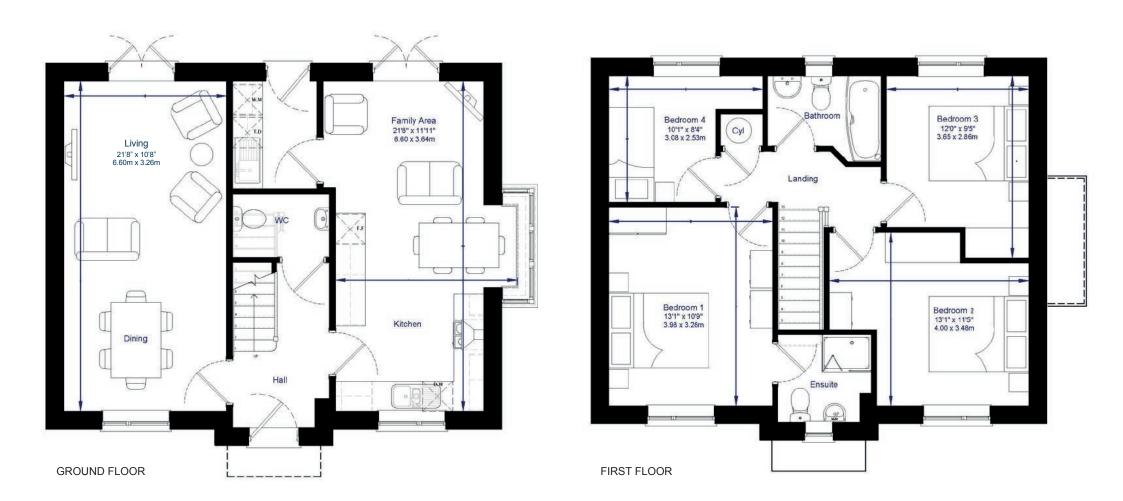

## Whittle

4 Bedroom House (1180 sq.ft)

## Whittle

## 4 Bedroom House (1180 sq.ft)

MISREPRESENTATION ACT: Watermills One Ltd and LSL New Homes Ltd for themselves and for the vendors or lessors of this property, whose agents they are give notice that: a) all particulars are set out as general outline only for the guidance of intending purchasers or lessees, and do not comprise part of an offer or contract: b) all descriptions, dimensions, references to condition and necessary permissions for use and occupation, and other details are given in good faith and are believe to be correct but any intending purchasers or tenants should not rely on them as statements or representations of fact but must satisfy themselves by inspection or otherwise as to the correctness of each of them. c) no person in the employment of Watermills One Ltd and LSL New Homes Ltd has any authority to make any representation of warranty whatsoever in relation to this property.